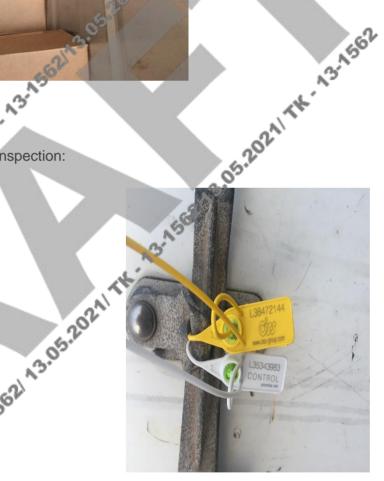

## **4.SUPERVISION OF LOADING AND TALLY:**

Tally was carried out during loading, details are as follows:

| N  | Date       | Container   | CISS<br>seal | Quantity, cartons |
|----|------------|-------------|--------------|-------------------|
| 1. | XX/XX/20XX | MSWU1034233 | L38472144    | 1248              |

### **7.PHOTO:**

The following photos were taken during the inspection:

Dates of inspection : XX.XX,20XX, 12:45 HRS LT - 14:50 HRS LT

Place of inspection : XXXX, Ukraine