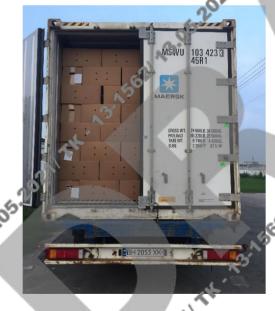

# 1. VISUAL INSPECTION OF CONTAINER

The above mentioned container **XXXX** was visually checked by us as far as it was possible/accessible for cleanliness only and found empty, clean, dry, and free from foreign odor and contamination by previous cargo. In our opinion, the container was found in good condition of cleanliness at time of inspection and in this respect suitable for loading.

# 2. STORAGE AND PACKING

By visual checking, it was confirmed that the cargo was. Eggs. The cargo as presented to us was stored in warehouse with protection from weather condition. The cargo was found packed into paper cartons

### 7.PHOTO:

The following photos were taken during the inspection:

Dates of inspection : XX,XX.20XX, 13:00 HRS LT - 16:20 HRS LT

: XXXX, Ukraine Place of inspection