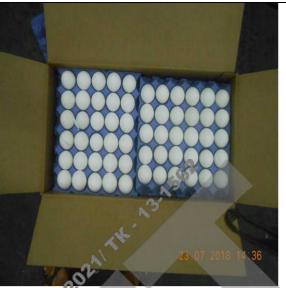

### 5. VISUAL CHECKING THE QUALITY OF CARGO

Packaging units are selected from different places and different layers of the lot (from top, from middle, from the bottom). The cleanliness of the egg shells was checked visually.

During inspection was opened 11 cartons (4329 eggs) randomly. The results of checking are as

following:

| Egg breakage, pcs | Cracked,pcs | Dirty egg shells,pcs |
|-------------------|-------------|----------------------|
| 11 eggs           | 13 eggs     | 16 eggs              |