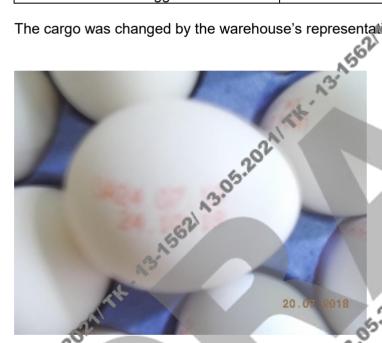

### 5. VISUAL CHECKING THE QUALITY OF CARGO

Packaging units are selected from different places and different layers of the lot (from top, from middle, from the bottom). The cleanliness of the egg shells was checked visually.

During inspection was opened 11 cartons (4329 eggs) randomly. The results of checking are as

following:

| Egg breakage, pcs | Cracked,pcs | Dirty egg shells,pcs |
|-------------------|-------------|----------------------|
| 11 eggs           | 13 eggs     | 16 eggs              |

The cargo was changed by the warehouse's representatives in presence of CISS inspector.