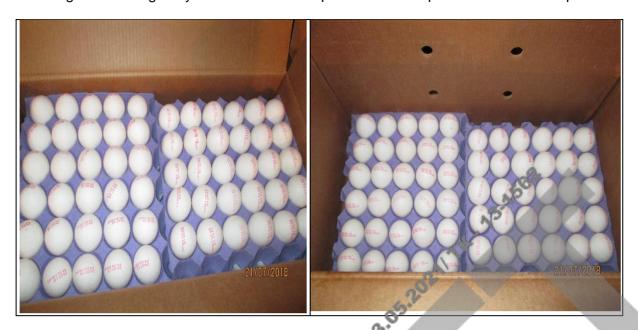

### 5. VISUAL CHECKING THE QUALITY OF CARGO

Packaging units are selected from different places and different layers of the lot (from top, from middle, from the bottom). The cleanliness of the egg shells was checked visually.

During inspection was opened 11 cartons (4329 eggs) randomly. The results of checking are as

following:

| Egg breakage, pcs | Cracked,pcs | Dirty egg shells,pcs |
|-------------------|-------------|----------------------|
| 11 eggs           | 13 eggs     | 16 eggs              |