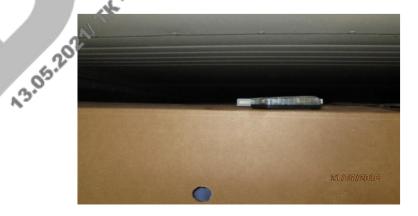

## 6. INSTALLATION OF TempTale Direct:

In accordance with instructions CISS inspector installed 1 pcs of TempTale Direct during the loading supervision putting it in the middle of container MNBU3392763.