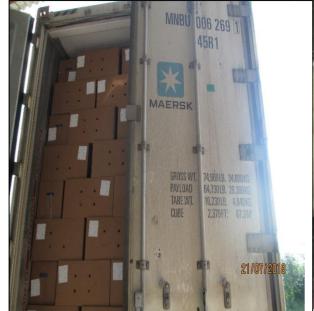

# **4.SUPERVISION OF LOADING AND TALLY:**

Tally was carried out during loading, details are as follows:

| Ν  | <u>,                                     </u> | Date       |             | CISS<br>seal | Quantity, cartons |
|----|-----------------------------------------------|------------|-------------|--------------|-------------------|
| 1. |                                               | XX/XX/20XX | MNBU3392763 | S50122381    | 1248              |