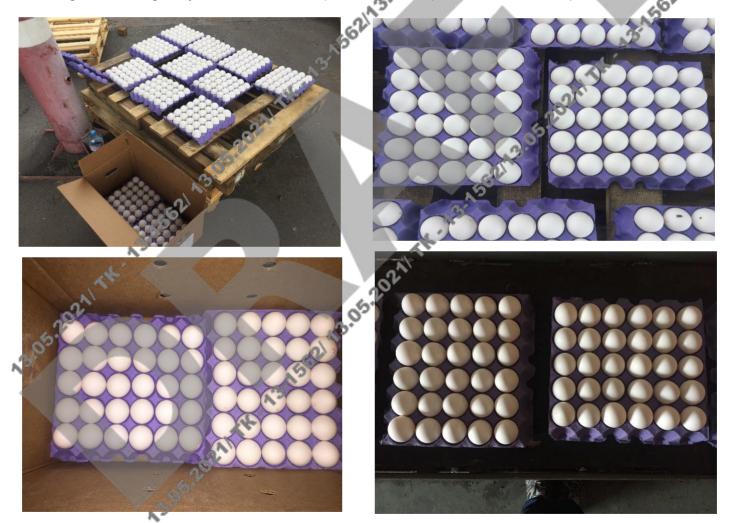

# 5. VISUAL CHECKING THE QUALITY OF CARGO

Packaging units are selected from different places and different layers of the lot (from top, from middle, from the bottom). The cleanliness of the egg shells was checked visually.

During inspection was opened 10 cartons (3600 eggs) randomly. The results of checking are as following:

| V,2.              |             |                      |
|-------------------|-------------|----------------------|
| Egg breakage, pcs | Cracked,pcs | Dirty egg shells,pcs |
| 3 eggs            | 1 eggs      | - eggs               |