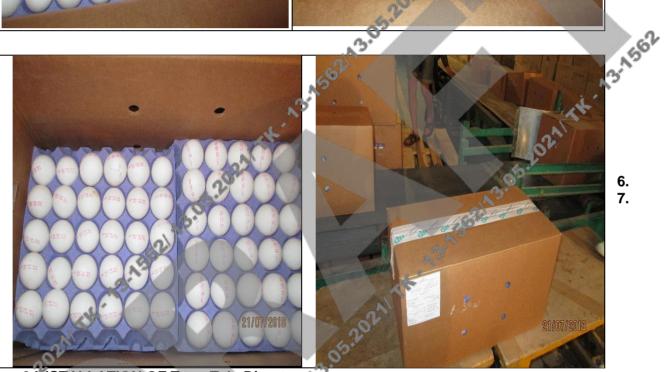

# 5. VISUAL CHECKING THE QUALITY OF CARGO

Packaging units are selected from different places and different layers of the lot (from top, from middle, from the bottom). The cleanliness of the egg shells was checked visually.

During inspection was opened 10 cartons (3600 eggs) randomly. The results of checking are as following:

| V,2.              |             |                      |
|-------------------|-------------|----------------------|
| Egg breakage, pcs | Cracked,pcs | Dirty egg shells,pcs |
| 3 eggs            | 1 eggs      | - eggs               |