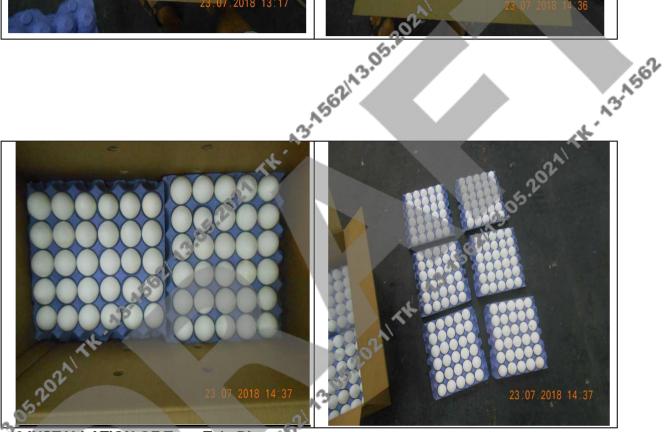

# 5. VISUAL CHECKING THE QUALITY OF CARGO

Packaging units are selected from different places and different layers of the lot (from top, from middle, from the bottom). The cleanliness of the egg shells was checked visually.

During inspection was opened 10 cartons (3600 eggs) randomly. The results of checking are as following:

| V,2.              |             |                      |
|-------------------|-------------|----------------------|
| Egg breakage, pcs | Cracked,pcs | Dirty egg shells,pcs |
| 3 eggs            | 1 eggs      | - eggs               |

# **5.VISUAL CHECKING THE QUALITY OF CARGO**

5.VISUAL CHECKING THE QUALITY OF CARGO
Packaging units are selected from different places and different layers of the lot (from top, from middle, from the bottom). The cleanliness of the egg shells was checked visually. the bottom). The cleanliness of the egg shells was checked visually.

During inspection was opened 6 cartons (1248 eggs) randomly. The results of checking are as following:

|                   | - Al        |                      |
|-------------------|-------------|----------------------|
| Egg breakage, pcs | Cracked,pcs | Dirty egg shells,pcs |
| 8 eggs            | 0 eggs      | 62 eggs              |