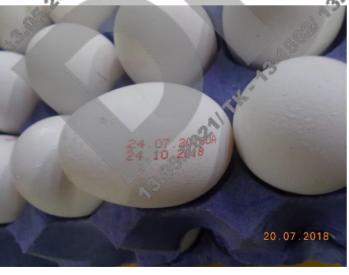

### 5. VISUAL CHECKING THE QUALITY OF CARGO

Packaging units are selected from different places and different layers of the lot (from top, from middle, from the bottom). The cleanliness of the egg shells was checked visually.

During inspection was opened 11 cartons (4329 eggs) randomly. The results of checking are as

following:

| Egg breakage, pcs | Cracked,pcs | Dirty egg shells,pcs |
|-------------------|-------------|----------------------|
| 11 eggs           | 13 eggs     | 16 eggs              |

The cargo was changed by the warehouse's representatives in presence of CISS inspector.