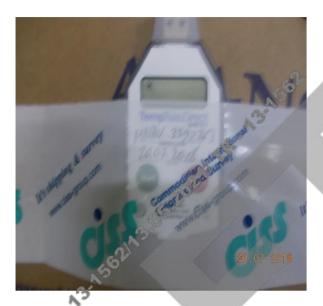

## 6. INSTALLATION OF TempTale Direct:

In accordance with instructions CISS inspector installed 1 pcs of TempTale Direct during the loading supervision putting it in the middle of container MNBU3392763.