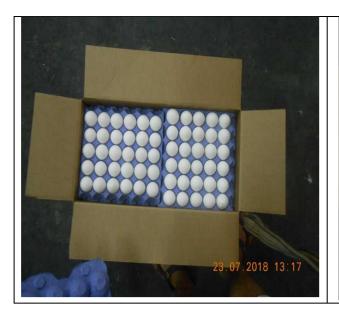

### 5. VISUAL CHECKING THE QUALITY OF CARGO

Packaging units are selected from different places and different layers of the lot (from top, from middle, from the bottom). The cleanliness of the egg shells was checked visually.

During inspection was opened 11 cartons (4329 eggs) randomly. The results of checking are as

following:

| Egg breakage, pcs | Cracked,pcs | Dirty egg shells,pcs |
|-------------------|-------------|----------------------|
| 11 eggs           | 13 eggs     | 16 eggs              |