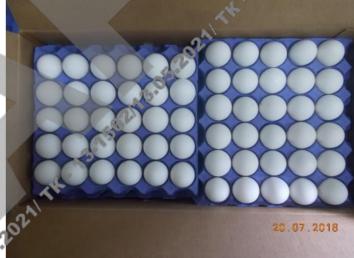

# 2. STORAGE AND PACKING

By visual checking, it was confirmed that the cargo was. Eggs. The cargo as presented to us was stored in warehouse with protection from weather condition. The cargo was found packed into paper cartons

### 5. VISUAL CHECKING THE QUALITY OF CARGO

Packaging units are selected from different places and different layers of the lot (from top, from middle, from the bottom). The cleanliness of the egg shells was checked visually.

During inspection was opened 11 cartons (4329 eggs) randomly. The results of checking are as

following:

| Egg breakage, pcs | Cracked,pcs | Dirty egg shells,pcs |
|-------------------|-------------|----------------------|
| 11 eggs           | 13 eggs     | 16 eggs              |