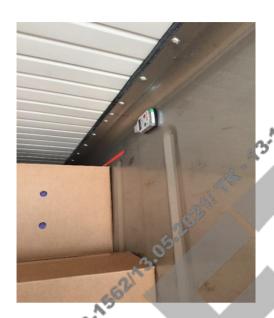

The cargo was changed by the warehouse's representatives in presence of CISS inspector.

6 INSTALLATION OF TempTale Direct:

In accordance with instructions CISS inspector installed 1 pcs of TempTale Direct during the loading supervision putting it in the middle of container MNBU0062691.