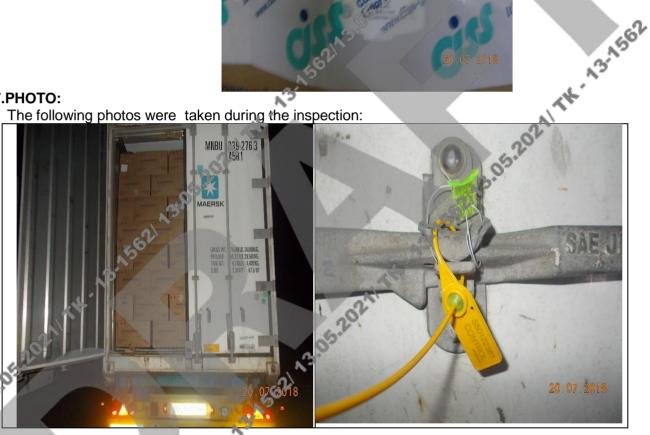

# 1. VISUAL INSPECTION OF CONTAINER

The above mentioned container **XXXX** was visually checked by us as far as it was possible/accessible for cleanliness only and found empty, clean, dry, and free from foreign odor and contamination by previous cargo. In our opinion, the container was found in good condition of cleanliness at time of inspection and in this respect suitable for loading.

# **4.SUPERVISION OF LOADING AND TALLY:**

Tally was carried out during loading, details are as follows:

| Ν  | <u>,                                     </u> | Date       |             | CISS<br>seal | Quantity, cartons |
|----|-----------------------------------------------|------------|-------------|--------------|-------------------|
| 1. |                                               | XX/XX/20XX | MNBU3392763 | S50122381    | 1248              |