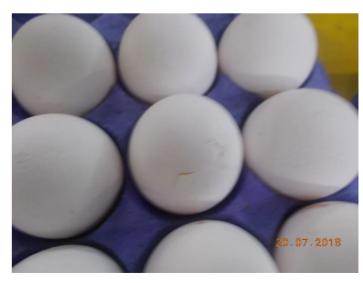

### 5. VISUAL CHECKING THE QUALITY OF CARGO

Packaging units are selected from different places and different layers of the lot (from top, from middle, from the bottom). The cleanliness of the egg shells was checked visually.

During inspection was opened 11 cartons (4329 eggs) randomly. The results of checking are as

following:

| Egg breakage, pcs | Cracked,pcs | Dirty egg shells,pcs |
|-------------------|-------------|----------------------|
| 11 eggs           | 13 eggs     | 16 eggs              |