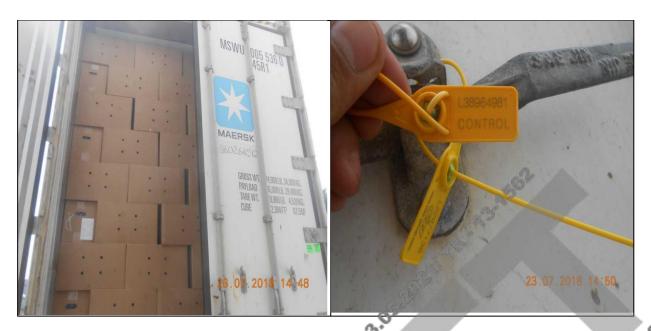

# 1. VISUAL INSPECTION OF CONTAINER

The above mentioned container **XXXX** was visually checked by us as far as it was possible/accessible for cleanliness only and found empty, clean, dry, and free from foreign odor and contamination by previous cargo. In our opinion, the container was found in good condition of cleanliness at time of inspection and in this respect suitable for loading.

# **4.SUPERVISION OF LOADING AND TALLY:**

Tally was carried out during loading, details are as follows:

| Ν  | <u>,                                     </u> | Date       |             | CISS<br>seal | Quantity, cartons |
|----|-----------------------------------------------|------------|-------------|--------------|-------------------|
| 1. |                                               | XX/XX/20XX | MNBU3392763 | S50122381    | 1248              |