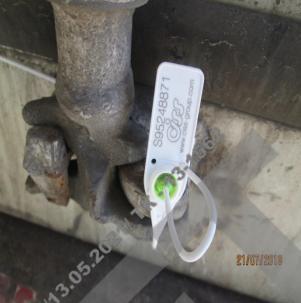

# **4.SUPERVISION OF LOADING AND TALLY:**

Tally was carried out during loading, details are as follows:

| N <sub>2</sub> , | Date       | Container   | CISS seal | Quantity, cartons |
|------------------|------------|-------------|-----------|-------------------|
| 1.               | XX/XX/20XX | MNBU0062691 | S95248871 | 1248              |